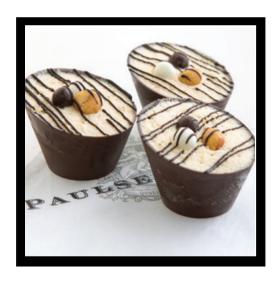

| Nutrition Fac<br>Serving size                                                                                                                          | cts         |
|--------------------------------------------------------------------------------------------------------------------------------------------------------|-------------|
| Amount Per Serving Calories                                                                                                                            |             |
| % Da                                                                                                                                                   | ily Values* |
| Total Fat